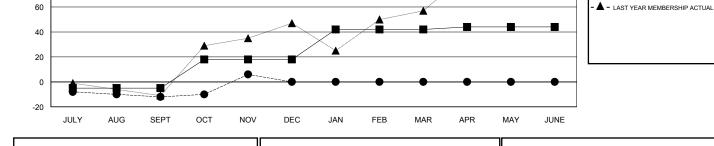

## MONTHLY MEMBERSHIP PROGRESS REPORT

District N 3

Results as of: 11/30/2017

|                                  | Clut          | os          |               | Members   RESULTS FOR 2017-2018 |                           |                                                                                       |                                                    |
|----------------------------------|---------------|-------------|---------------|---------------------------------|---------------------------|---------------------------------------------------------------------------------------|----------------------------------------------------|
|                                  | RESULTS FO    | R 2017-2018 |               |                                 |                           |                                                                                       |                                                    |
| QUARTER                          | NEW CLUB GOAL | NEW CLUBS   | DROPPED CLUBS | QUARTER                         | MEMBER GROWTH NET<br>GOAL | MEMBER GROWTH<br>ACTUAL                                                               | DROPPED<br>MEMBERS ACTUAL<br>(including transfers) |
| JLY/AUG/SEPT                     | 0             | 0           | 0             | JULY/AUG/SEPT                   | -5                        | 4                                                                                     | 15                                                 |
| CT/NOV/DEC                       | 1             | 1           | 0             | OCT/NOV/DEC                     | 23                        | 46                                                                                    | 27                                                 |
| N/FEB/MAR                        | 1             | 0           | 0             | JAN/FEB/MAR                     | 24                        | 0                                                                                     | 0                                                  |
| PR/MAY/JUNE                      | 0             | 0           | 0             | APR/MAY/JUNE                    | 2                         | 0                                                                                     | 0                                                  |
| 1.6                              |               |             | •             |                                 | A                         | - ■ - CURRENT YEAR GOALS F<br>- ● - CURRENT YEAR ACTUAL<br>- ▲ - LAST YEAR ACTUAL NEW | NEW CLUBS                                          |
| 0.8                              |               |             | •             |                                 | <b>A</b>                  | - • - CURRENT YEAR ACTUAL                                                             | NEW CLUBS                                          |
| 1.2<br>0.8<br>0.4                |               |             |               |                                 | • •                       | - • - CURRENT YEAR ACTUAL                                                             | NEW CLUBS                                          |
| 1.2<br>0.8<br>0.4                | UG SEPT OCT   | NOV         | DEC JAN FE    | EB MAR AP                       |                           | - • - CURRENT YEAR ACTUAL                                                             | NEW CLUBS                                          |
| 1.2<br>0.8<br>0.4<br>0<br>JULY A |               |             | DEC JAN FE    |                                 | • •                       | - • - CURRENT YEAR ACTUAL                                                             | NEW CLUBS                                          |
| 1.2<br>0.8<br>0.4<br>0<br>JULY A |               |             |               |                                 | • •                       | - • - CURRENT YEAR ACTUAL                                                             | NEW CLUBS                                          |
| 1.2<br>0.8<br>0.4<br>JULY A      |               |             |               |                                 | • •                       | - • - CURRENT YEAR ACTUAL                                                             | NEW CLUBS                                          |